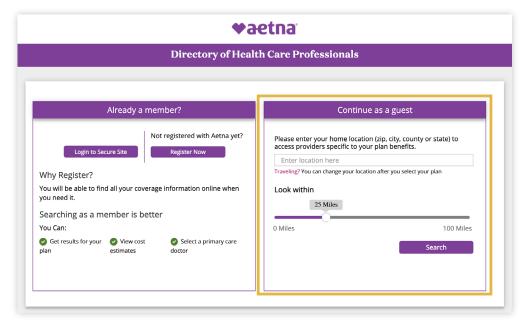

To begin your search, without a login, enter the zip code, city, county or state under the "Continue as Guest" section.

3. You can search for APCN+ providers by location, specialty, specific name of doctor, hospital, or clinic. Select the type of provider or facility you are searching for.